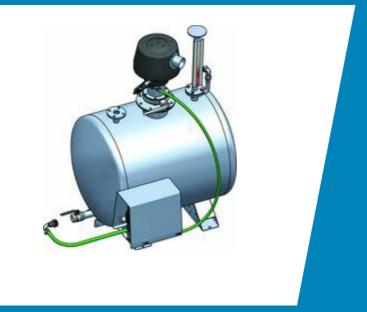

#### 950A EX

📎 High vacuum capacity giving high product lift

🔊 950 L (251 gal) storage capasity

ATEX approved tank stripping unit

This heavy duty stainless steel industrial vacuum unit is excellent for suction of hazardous and flammable liquids. Tank stripping vacuum system can transport material over long vertical and horizontal distances.

The tank cleaning unit is suitable for various cleaning and liquid pick-up operations in industry, and for stripping of cargo tanks and deep well sumps in shipping. Normally connected to tank stripping pumps equipped with stripping pipe. Parts in direct contact with collected liquids are made from stainless steel.

All parts are anti-static and conductive to avoid static electricity loading. Suitable for suction of oil, water and other liquefied products. ATEX approval; EX II 2 GD c IIC T6.