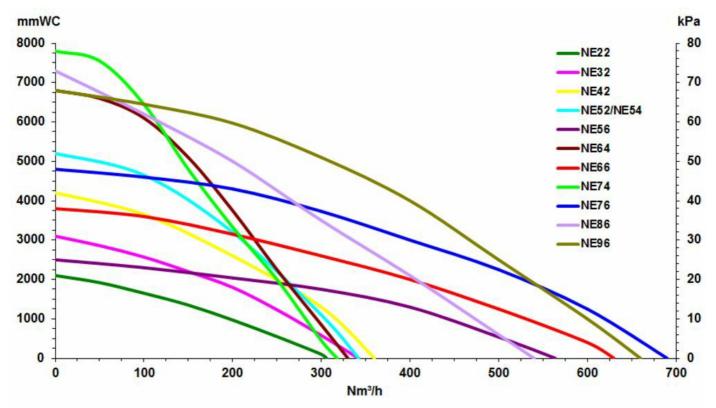

#### Nederman

Air Powered ejectors All performance data are based on 7 bar supply pressure